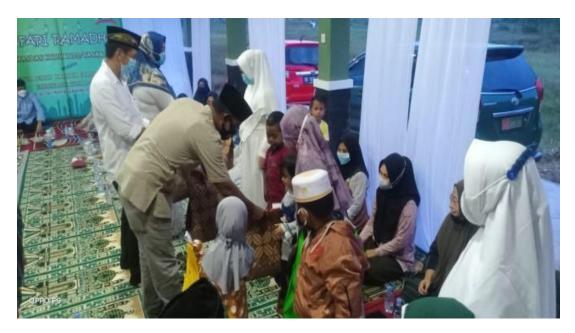

- Providing building materials for Raudatul Ijtihadah Mosque, in Tibarau Panjang Village
- Facilitating the celebration of Indonesian Independence Day in kind of sport activities events in Mantewe Sub-district
- Ramadhan Safari and providing donation to orphan children in Mantewe Village.

Figure 6 and 7. Providing Building Materials for Kusan Hulu Senior High School

Figure 8. Donation for Orphan Children in Mantewe Village