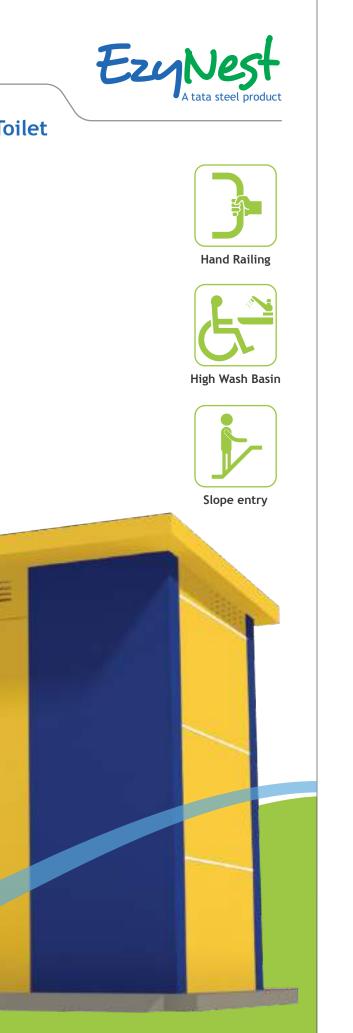

# **Differently Abled Friendly Modular Toilet**

Dimension: 6 x 4 feet Height: 2020 mm SS inside bottom panel: 125 mm Sandwich panel (roof & wall): 40 mm Door size: 962 mm x 1790 mm x 40 mm Waste management (Conventional/Bio digester) Concealed electrical & plumbing: Provision given Ventilation: Four side louvre panel Height of the basin adequate for disabled Provision for water tank available