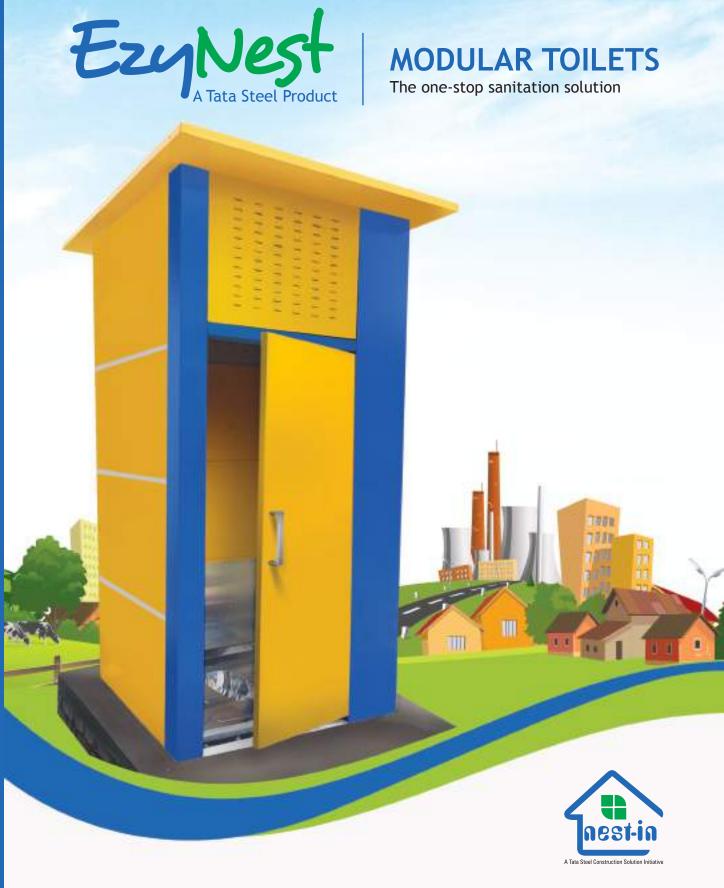

Keeping in line with the governments agenda of Swachh Bharat, to restore basic hygiene to one and all, Tata Steel launched its wide range of modular toilets - **EzyNest.** These modular toilets are thermally insulated, eco-friendly and are 100% recyclable. They provide a hygienic environment to people, paving a way to stop the spread of various diseases and ensuring basic health for all.

# **Modular Toilets**

Modern, durable and secure one stop sanitation solution

- Robust and insulated steel super structure
- One stop solution with waste management, plumbing and electrical fittings
- Attractive design and colour options
- Value for money cost effective solution
- Installation by trained professional team

**IDEAL FOR** HOMES, SCHOOLS, FARM HOUSES, PROJECT SITES, AANGANWADI **CENTRES AND PANCHAYAT OFFICES.** 