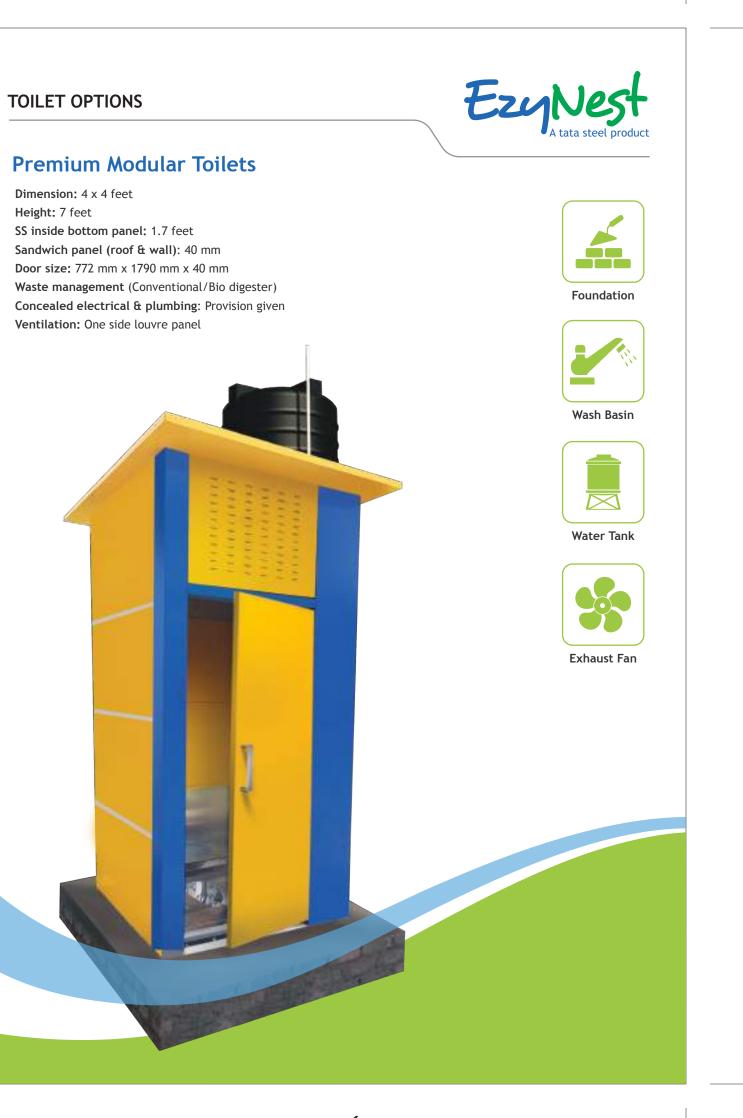

ar toilets are thermally insulated, eco-friendly and are 100% recyclable. They provide a hygienic environment to people, paving a way to stop the spread of various diseases and ensuring basic health for all.



4





# **Modular Toilets**

Modern, durable and secure one stop sanitation solution

- Robust and insulated steel super structure
- One stop solution with waste management, plumbing and electrical fittings
- Attractive design and colour options
- Value for money cost effective solution
- Installation by trained professional team

**IDEAL FOR** HOMES, SCHOOLS, FARM HOUSES, PROJECT SITES, AANGANWADI **CENTRES AND PANCHAYAT OFFICES.** 

# Quick and Easy Installation (2-3 days)

Step 1

Step 2



Foundation & Waste Management



SS Pan & Fittings



### **Steel Structural Erection**





7

# TOILET OPTIONS

# Standard Modular Toilet

Dimension: 4 x 3 feet Height: 2020 mm SS inside bottom panel: 125 mm Sandwich panel (roof & wall): 40 mm Door size: 665 mm x 1790 mm x 40 mm Waste management (Conventional/Bio digester) Concealed electrical & plumbing: Provision given Ventilation: Four side louvre panel Provision for water tank available



## **TOILET OPTIONS**

# **Differently Abled Friendly Modular Toilet**

Dimension: 6 x 4 feet Height: 2020 mm SS inside bottom panel: 125 mm Sandwich panel (roof & wall): 40 mm Door size: 962 mm x 1790 mm x 40 mm Waste management (Conventional/Bio digester) Concealed electrical & plumbing: Provision given Ventilation: Four side louvre panel Height of the basin adequate for disabled Provision for water tank available





ESSEE